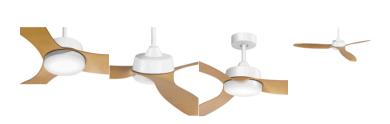

## **DELTA OUTDOOR FAN**

**№1,999.00** Original price was: **№1,999.00**.**№1,799.00**Current price is: **№1,799.00**.

Advanced DC motor provides quiet performance and reliability.

Suitable for rooms/spaces of over 13 square meters.

Adapted to work with Shabbat hours.

LED lighting kit for a 23W fan.

Includes remote control

6 speeds, full control by remote control.

Can be hung at a slope of up to a maximum of 15 degrees.

Includes a winter mode with the ability to operate in the opposite direction.

Suitable for use in a ceiling of at least 2.6 meters high.

External and internal use.

The Swingfans warranty gives you a 3 year warranty for the engine, one year warranty for the parts and electronics. One year of service at the customer's home - if the fan is installed by a licensed Swingfans electrician.