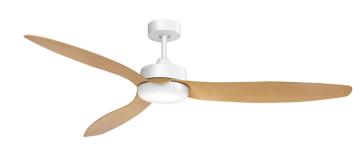

## **DELTA OUTDOOR FAN**

**№1,999.00** Original price was: **№1,999.00**.**№1,799.00**Current price is: **№1,799.00**.

Advanced DC motor provides quiet performance and reliability.

Suitable for rooms/spaces of over 13 square meters.

Adapted to work with Shabbat hours.

LED lighting kit for a 23W fan.

Includes remote control

6 speeds, full control by remote control.

Can be hung at a slope of up to a maximum of 15 degrees.

Includes a winter mode with the ability to operate in the opposite direction.

Suitable for use in a ceiling of at least 2.6 meters high.

External and internal use.

The Swingfans warranty gives you a 3 year warranty for the engine, one year warranty for the parts and electronics. One year of service at the customer's home - if the fan is installed by a licensed Swingfans electrician.