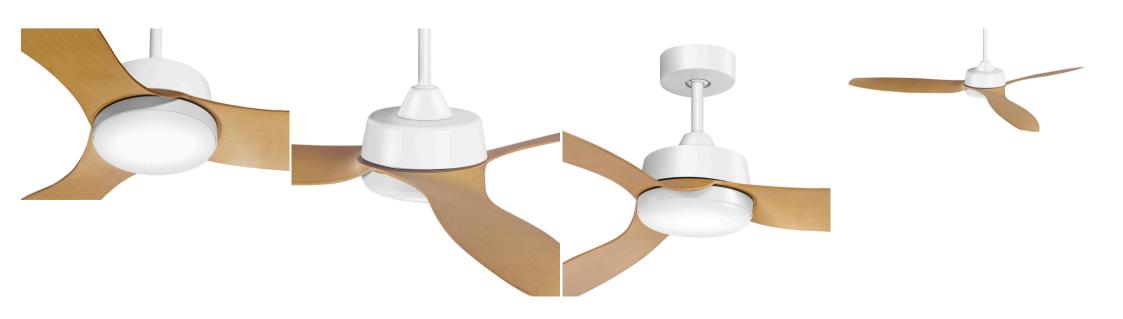

## **DELTA OUTDOOR FAN**

**№1,999.00** Original price was: **№1,999.00**.**№1,799.00**Current price is: **№1,799.00**.

Advanced DC motor provides quiet performance and reliability.

Suitable for rooms/spaces of over 13 square meters.

Adapted to work with Shabbat hours.

LED lighting kit for a 23W fan.

Includes remote control

6 speeds, full control by remote control.

Can be hung at a slope of up to a maximum of 15 degrees.

Includes a winter mode with the ability to operate in the opposite direction.

Suitable for use in a ceiling of at least 2.6 meters high.

External and internal use.

The Swingfans warranty gives you a 3 year warranty for the engine, one year warranty for the parts and electronics. One year of service at the customer's home - if the fan is installed by a licensed Swingfans electrician.